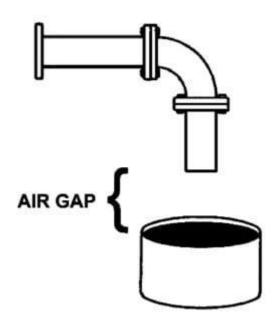

## **Requirements for Receiving Bulk Water**

- Customers must either pre-pay or set up an account at Town Hall (All water must be received in a single day)
- Customers must supply their own hose
- The Town has a limited supply of fittings for hoses including:
  - o 2.5" Male Standard Firefighter threads
  - o 2" Male Cam-Lock
  - 1.5" Male Firehose threads
  - 1.5" Male NPT Threads
- Customers must supply any fitting not listed that is needed for filling
- Customers must also supply a fill pipe with minimum of a 6" Air Gap that is permanently attached to the Tank

## What is an Air Gap?

 An Air Gap is a physical disconnect from the filling pipe and the tank being filled.